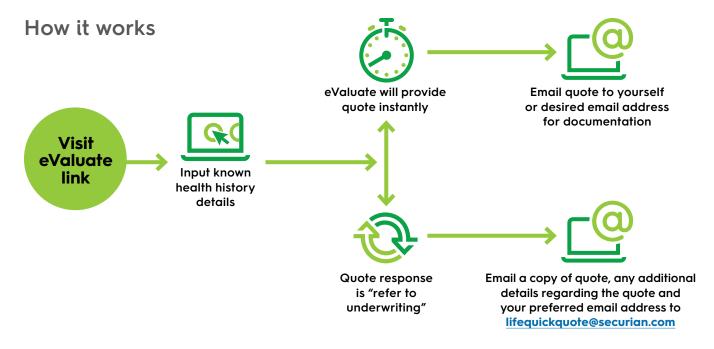

You may fill in as much or as little information as you like; however, for the most accurate quote, please enter the age, gender, build and tobacco use, and all available details for each quote request.

Once you've completed your quick quote, in the summary section, please be sure to click on **email quote** and enter your preferred email address to have a copy of your quote emailed to you.

If you receive a "refer to underwriting" response from eValuate, please email a copy of the quote, additional details and your preferred email address to <u>lifequickquote@securian.com</u>. An underwriter will review the information and respond within 24-48 hours.