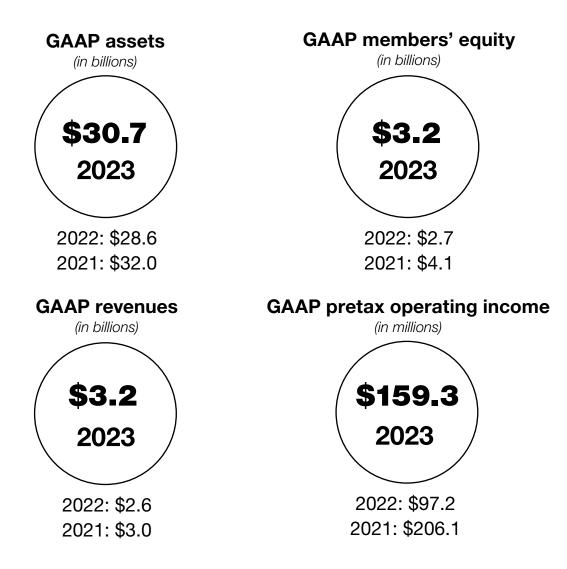

Total members' GAAP equity came to \$3.2 billion at the end of 2023. We distributed policyholder benefits totaling \$3.5 billion in 2023, demonstrating what it means to be there for those who count on us.