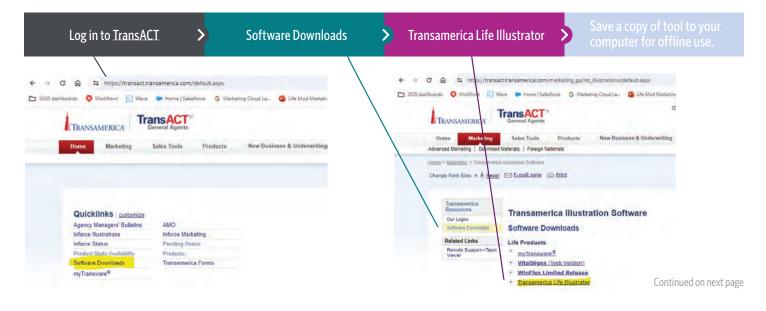

For Agent Use Only. Not for Use With the Public.

Log in to TransACT

When you click on the file labeled ".exe", a series of messages/windows will appear to guide you through the install. This is normal.

| YOU'LL SEE                                               | SELECT      |
|----------------------------------------------------------|-------------|
| 1. Trust Transamerica Life Illustrator                   | SHOW MORE   |
| 2. An expanded view of #1                                | KEEP ANYWAY |
| 3. Windows Defender Protected Your Screen                | MORE INFO   |
| 4. An expanded view of #3                                | RUN ANYWAY  |
| 5. Welcome to the Installation Wizard                    | NEXT        |
| 6. Select Destination (WELIS branded)                    | NEXT        |
| 7. Completing the Installation Wizard – info is gathered | NEXT        |
| 8. Completing the Installation Wizard - completed        | FINISH      |

When finished, an icon will appear on your desktop. This should take less than one minute.

**System requirements:** Windows 10 or higher, Intel 5<sup>th</sup> generation (or newer) CPU or AMD Ryzen (or newer) CPU, and 8 GB of RAM. The tool does not support Mac environments of the use of Windows emulators.