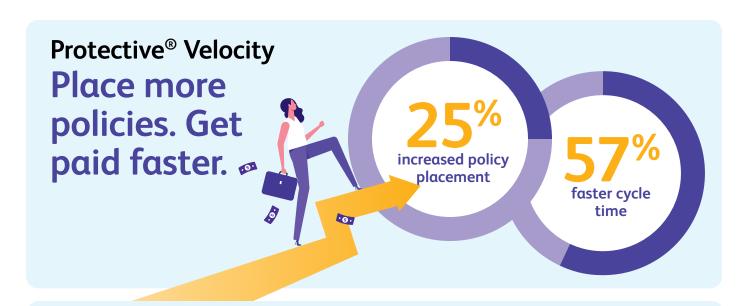

## Cash with Application (CWA) further improves policy placement

Using Velocity and collecting CWA can improve policy placement by up to  $35^{\%}$ 

Expedite your outcomes by using all of Velocity's digital tools with your next submission.