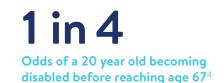

## Do you know the odds?

For most people, the odds of becoming disabled are as great a risk as several other things like a car accident, identity theft and an IRS audit.

However many people dramatically underestimate their odds of experiencing a sickness or injury that would interrupt their ability to earn an income.

<sup>&</sup>lt;sup>2</sup> Javelin's 2020 Identity Fraud Study: Genesis of the Identity Fraud Crisis.

<sup>&</sup>lt;sup>3</sup> AAA Foundation for Traffic Safety. 2020 Traffic Safety Culture Index.

<sup>&</sup>lt;sup>4</sup> Social Security Administration, Fact Sheet, 2022.