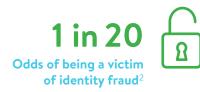

## Do you know the odds?

For most people, the odds of becoming disabled are as great a risk as several other things like a car accident, identity theft and an IRS audit.

However many people dramatically underestimate their odds of experiencing a sickness or injury that would interrupt their ability to earn an income.

<sup>&</sup>lt;sup>2</sup> Javelin's 2020 Identity Fraud Study: Genesis of the Identity Fraud Crisis.

<sup>&</sup>lt;sup>3</sup> AAA Foundation for Traffic Safety. 2020 Traffic Safety Culture Index.

<sup>&</sup>lt;sup>4</sup> Social Security Administration, Fact Sheet, 2022.