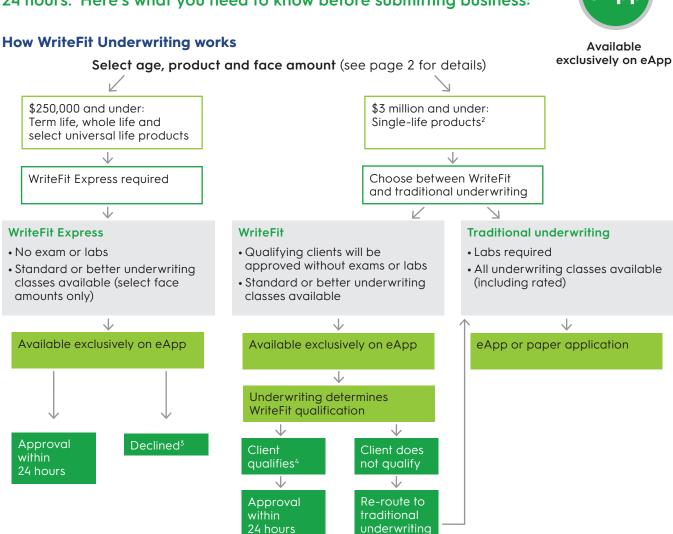

# WriteFit and WriteFit Express: how to submit business

Securian Financial's WriteFit Underwriting™ program can accelerate your clients' applications through our underwriting process within 24 hours.¹ Here's what you need to know before submitting business:

- 1. Upon completion of the tele-interview.
- 2. Excludes WriteFit Express, SecureCare™ and must meet age and product specific guidelines.
- 3. If declined, a 90-day waiting period will be enforced before a new application can be submitted.
- 4. Once accelerated, applicant cannot switch to traditional underwriting.

### **Product details**

The chart below shows the products, face amounts and underwriting classes available for WriteFit and WriteFit Express. Please note, however, that product and rate class availability varies by state.

Remember: once you enter your client's age, the product and face amount, eApp will guide you through the online application process and only show information relevant to your client.