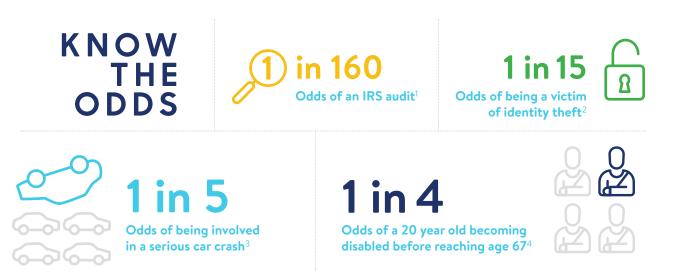

## Do you know the odds?

For most people, the odds of becoming disabled are as great a risk as several other things like a car accident, identity theft and an IRS audit.

However many people dramatically underestimate their odds of experiencing a sickness or injury that would interrupt their ability to earn an income.

## Odds are, Disability Income Insurance is one of the most important types of insurance you can buy. Let MassMutual help you get there.

- <sup>1</sup> IRS, 2017 Internal Revenue Service Data Book.
- <sup>2</sup> Javelin's 2018 Identity Fraud Report. February 6, 2018
- <sup>3</sup> AAA Foundation for Traffic Safety. 2017 Traffic Safety Culture Index.
- <sup>4</sup> Social Security Administration, Fact Sheet, January, 2019.