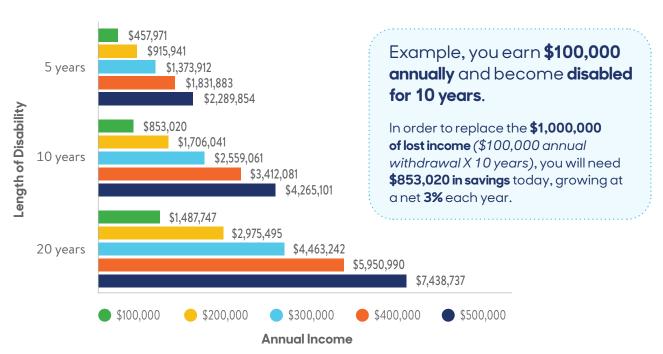

To better understand the potential impact a disability could have on your savings, please look at the chart below.

#### WHAT DOES SELF INSURANCE LOOK LIKE?

This chart illustrates the amount of savings you would need in order to replace your income.

Assumptions: 3.00% net return. Annual income withdrawn at the beginning of each year over the length of the disability.