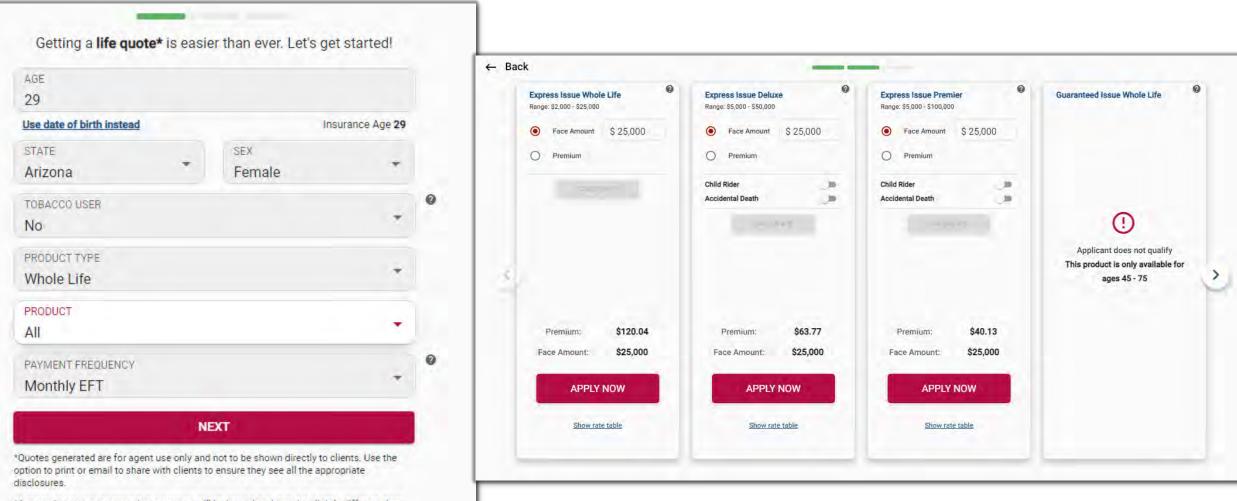

#### New QuickQuote<sup>™</sup>

It's just as simple as the old version but provides a better experience quoting your clients. Now, you can quote all whole life products at once and proceed to completing an eApp, with an easy-to-use mobile-friendly format.

\*A quote is not a guarantee that coverage will be issued and may be slightly different than actual premiums due to rounding.