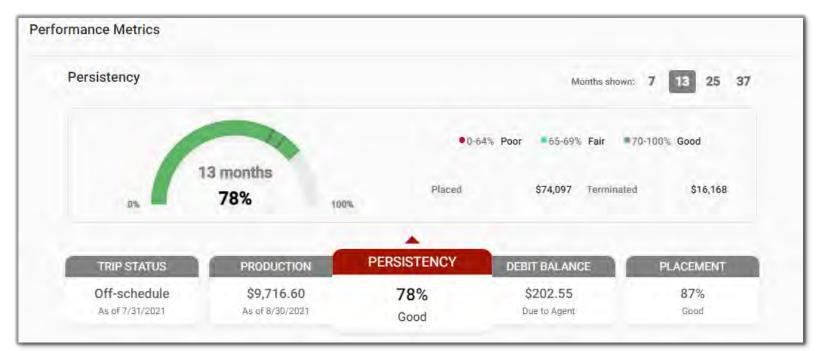

#### **Performance Metrics**

Here you can view your statistics for Winner's Circle trip status, production, persistency, placement, and debit balance. A brief summary is provided, with a more detailed explanation when clicking a specific tile. In addition, options are available to view persistency percentages for 7, 13, 25, and 37months.