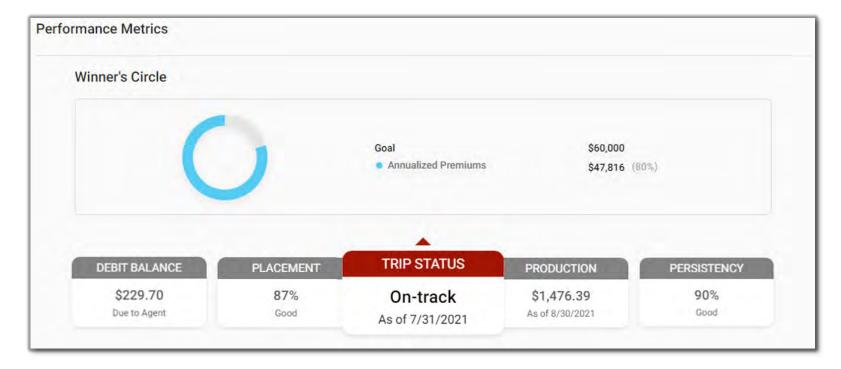

#### **Performance Metrics**

Here you can view your statistics for Winner's Circle trip status, production, persistency, placement, and debit balance. A brief summary is provided, with a more detailed explanation when clicking a specific tile. In addition, options are available to view persistency percentages for 7, 13, 25, and 37months.