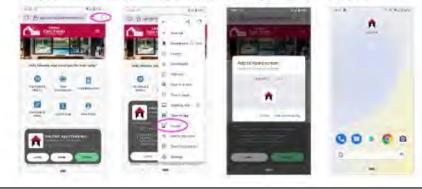

#### **Android Instructions**

To add the Agent Portal to the Home screen on an Android device you must use **Chrome** or **Firefox** as your browser.

#### Chrome

With this page open in Chrome on your Android device: Tap the menu icon (\*) at the top of your browser. Tap Add to Home Screen or Install App. Follow the onscreen instructions to install.