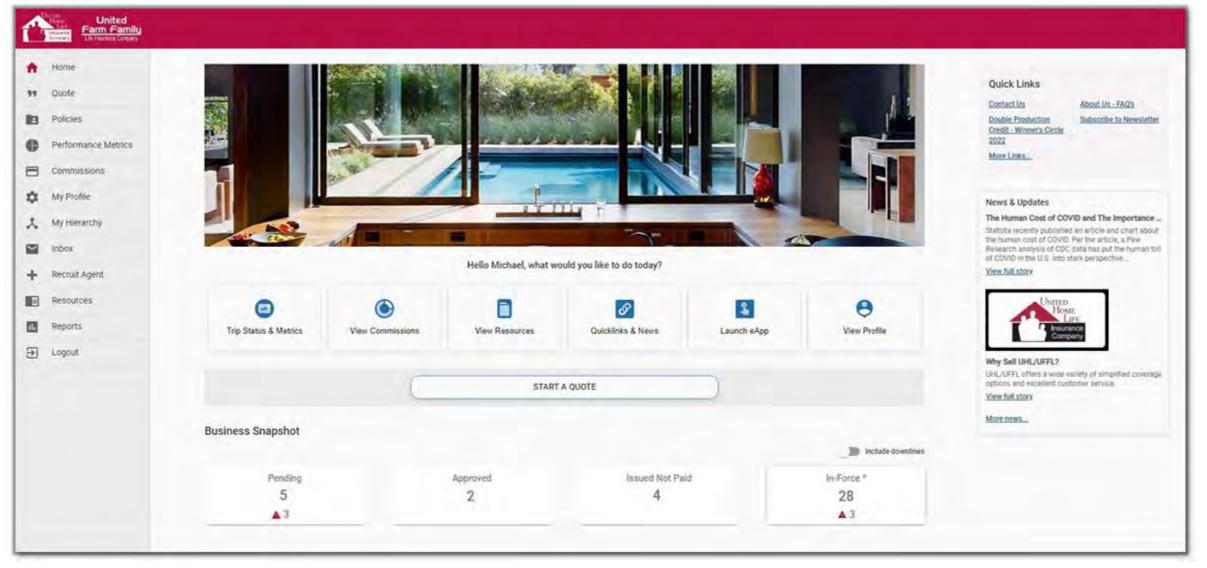

# Dashboard

Quickly navigate to everything you need to manage your book of business, whether you're looking for resources, Winner's Circle trip status, commission statements, metrics, to launch our eApp, or to view your profile. Just below, you'll find the Business Snapshot. This includes your business at a glance, including pending, approved, issued not paid, and in-force applications. If you need to view your hierarchy, recruit, view reports, etc., you can find these items on the menu.

#### **Business Snapshot**

Your Business Snapshot provides you with a quick overview of your book of business. You can quickly view and sort through the applications in each status. A red icon will appear on the tile if there are any actions required in that group of policies. The number to the right of the icon represents the number of outstanding actions.