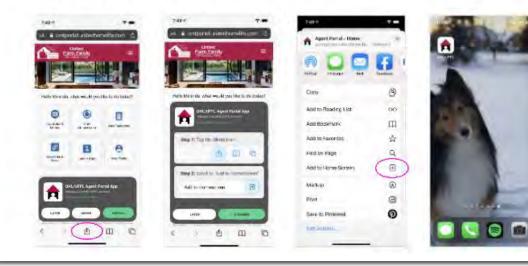

## How to Add Agent Portal to Smart Device

#### iPhone Instructions

To add the Agent Portal to the Home screen on an Iphone you must use **Safari**. *Chrome and Firefox are not supported*.

#### Safari

With this page open in Safari on your iPhone: Tap the share icon ① Tap Add to Home Screen.