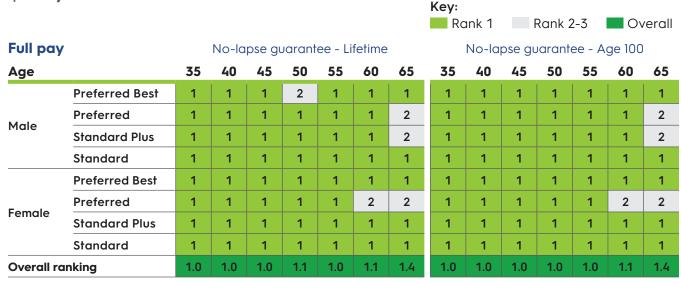

# **\$1,000,000** death benefit

| \$1,000,000 death benefit                   |                |        |        |         |        |     |     |       |        | Key:   |        |                               |     |    |        |  |  |  |  |
|---------------------------------------------|----------------|--------|--------|---------|--------|-----|-----|-------|--------|--------|--------|-------------------------------|-----|----|--------|--|--|--|--|
|                                             |                |        |        |         |        |     |     |       | Ro     | ank 1  |        | Rank 2                        | 2-3 | 0  | /erall |  |  |  |  |
| Full pay                                    | /              | pse gi | Jarant | ee - Li | fetime |     |     | No-la | pse gu | Jarant | ee - A | Age 100  60 65  2 2  2 2  1 2 |     |    |        |  |  |  |  |
| Age                                         |                |        | 40     | 45      | 50     | 55  | 60  | 65    | 35     | 40     | 45     | 50                            | 55  | 60 | 65     |  |  |  |  |
|                                             | Preferred Best | 1      | 2      | 2       | 2      | 2   | 2   | 2     | 1      | 1      | 2      | 2                             | 2   | 2  | 2      |  |  |  |  |
| Male                                        | Preferred      | 1      | 2      | 2       | 2      | 2   | 2   | 2     | 1      | 1      | 2      | 2                             | 2   | 2  | 2      |  |  |  |  |
|                                             | Standard Plus  | 1      | 1      | 2       | 2      | 2   | 2   | 2     | 1      | 1      | 2      | 2                             | 2   | 1  | 2      |  |  |  |  |
|                                             | Standard       | 1      | 1      | 1       | 1      | 1   | 1   | 1     | 1      | 1      | 1      | 1                             | 1   | 1  | 1      |  |  |  |  |
|                                             | Preferred Best | 1      | 1      | 1       | 1      | 1   | 2   | 2     | 1      | 1      | 1      | 1                             | 1   | 1  | 1      |  |  |  |  |
| Famala.                                     | Preferred      | 1      | 1      | 2       | 2      | 1   | 2   | 2     | 1      | 1      | 1      | 1                             | 1   | 2  | 2      |  |  |  |  |
| Female                                      | Standard Plus  | 1      | 1      | 1       | 1      | 2   | 1   | 2     | 1      | 1      | 1      | 1                             | 2   | 1  | 2      |  |  |  |  |
|                                             | Standard       | 1      | 1      | 1       | 1      | 2   | 1   | 2     | 1      | 1      | 1      | 1                             | 2   | 1  | 2      |  |  |  |  |
| Overall ranking 1.0 1.3 1.5 1.5 1.6 1.6 1.5 |                |        |        |         |        | 1.9 | 1.0 | 1.0   | 1.4    | 1.4    | 1.6    | 1.4                           | 1.8 |    |        |  |  |  |  |