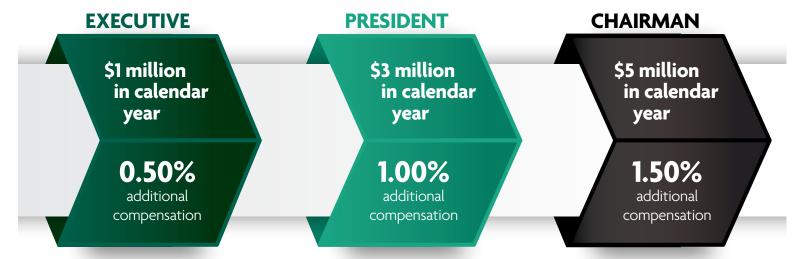

## How it works

- 2021 first quarter level is based on the level achieved in 2020. Your FIA sales run rate for the 2021 year will be reviewed at the end of the first quarter<sup>1</sup>. If your 2021 expected run rate meets your 2020 qualification level, you will at least maintain this level for the remainder of the year. If not, you will be reset to the qualification level based on your 2021 expected run rate. If you are reset to a lower level starting in the second quarter, remember that you can still achieve your 2020 qualification level or even higher if you hit a new qualification level at any point in 2021. Even with reset, we will true up commissions that would have been paid when you achieve the new level.
- New level qualification based on 2021 fixed index annuity (FIA) paid premium<sup>2</sup>
- Earn 0.50%, 1.00%, or 1.50% additional commission on your first-year FIA premium from Jan. 1, 2021, through Dec. 31, 2021
- For each qualifying level, commissions paid retroactively to the first dollar issued in 2021
- No action required by you

- \*Level qualification includes all fixed index annuity premiums received in the 2021 calendar year. Excludes internal replacements.
- 1. Sales run rate is determined based on FIA paid premiums during the first quarter (excluding internal replacements) and then annualized.
- 2. Bonus calculation includes all first year fixed index annuity premiums received in the 2021 calendar year. Excludes internal replacements.