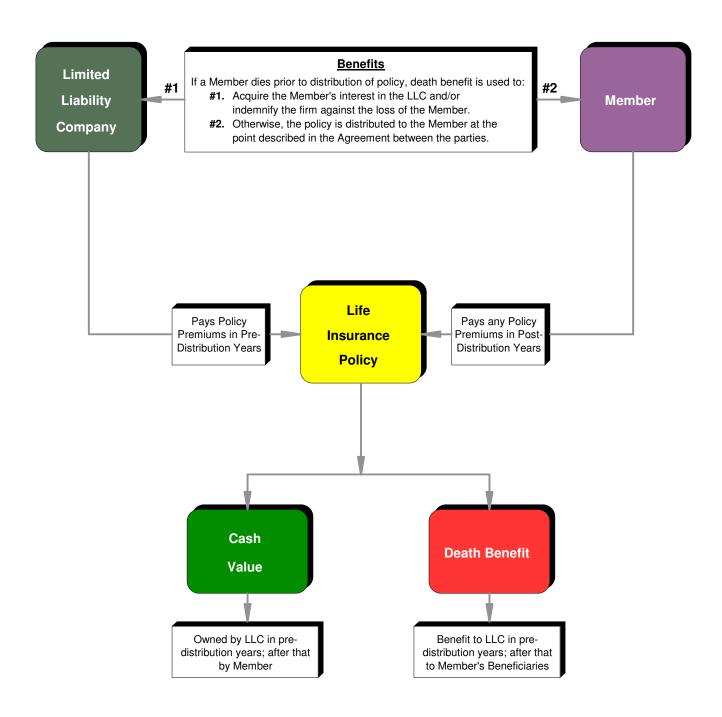

Key Member Life Insurance Coverage for the Benefit of the Limited Liability Company ("LLC") with Subsequent Distribution of the Policy to the Key Member

"Dual Security Plan" involves two sequential benefits for the principals of an LLC:

- 1) Selected Members' lives are insured to provide funds for redemption (or cross purchase) of ownership interests at their death. (Some plans also include an additional amount of life insurance to indemnify the LLC for the loss due to the death of a Member.)
- 2) At a future date, the policy is transferred to the Member by way of a K-1 distribution thereby creating a supplemental retirement asset. If the LLC is taxed as a partnership as most are, the K-1 distribution is tax free to the Member (IRC Sec. 731(a)).

#### **Features of the policy transfer are:**

The LLC transfers ownership of the policy to the insured Member who, in turn, names personal beneficiaries. This provides the Member with:

- a) Policy cash values for use as a supplemental retirement asset;
- b) Income tax free policy death benefits for personal beneficiaries.

When the policy is distributed to the member as a K-1 distribution, no gain or loss need be recognized by the LLC on a distribution of property (a life insurance policy is legally considered property) to a member (IRC Sec. 731(b)). Likewise, no gain or loss need be recognized by the Member receiving the policy, regardless of whether the value of the policy is higher or lower than the adjusted basis in the member's interest in the LLC. (IRC Sec. 731(a)). The basis of property (the policy in this case) distributed by the LLC to a member, other than in liquidation of the member's interest, is its adjusted basis to the LLC immediately before the distribution (which is the sum of the premiums paid by the LLC less any withdrawals made by the LLC prior to the distribution (IRS Rev. Proc. 2005-25)). (If multiple members are insured, the tax consequences of each distributed policy should be the same.)