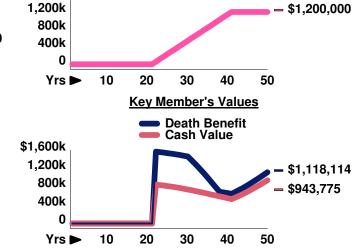

#### **Premiums** Plan Sponsor's Cum. Premiums Kev Member's Cum. Premiums \$1,600k 1,200k 800k \$480,000 400k \$0 10 20 40 50 Yrs ▶ 30 Plan Sponsor's Values **Death Benefit** Cash Value \$1,600k 1,200k 800k 400k 10 20 30 40 50 Yrs >

#### **Key Member's Policy Loans**

**Cum. Policy Loans** 

This graphic assumes the non-guaranteed values shown continue in all years. This is not likely, and actual results may be more or less favorable.

480,000 1,200,000

50 Year Summary

\*This report is invalid unless combined with a complete life insurance illustration. Benefits and values are not guaranteed and report assumptions may be changed by United of Omaha Life Insurance Company. Your results may be more or less favorable.

Cum. Premium Payments480,000Cum. Policy Loan Proceeds1,200,000Cash Value943,775Death Benefit1,118,114

Presented By: Mutual of Omaha

**Insured: Business Owner** 

Who Pays What - Who Receives What

Plan Sponsor: LLC Limited Liability Company